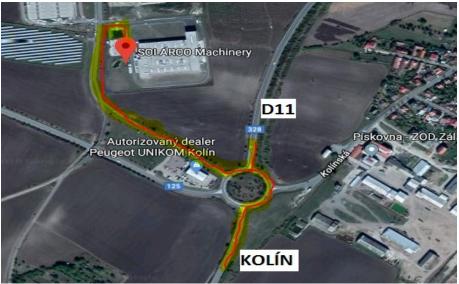

# hall in company Solarco Machinery s.r.o. Kolín GPS: N50.061535, E15.225999

#### **Adress:**

SOLARCO MACHINERY s.r.o., Ovčáry - průmyslová zóna 293, 280 02 Kolín GPS: N50.061535, E15.225999